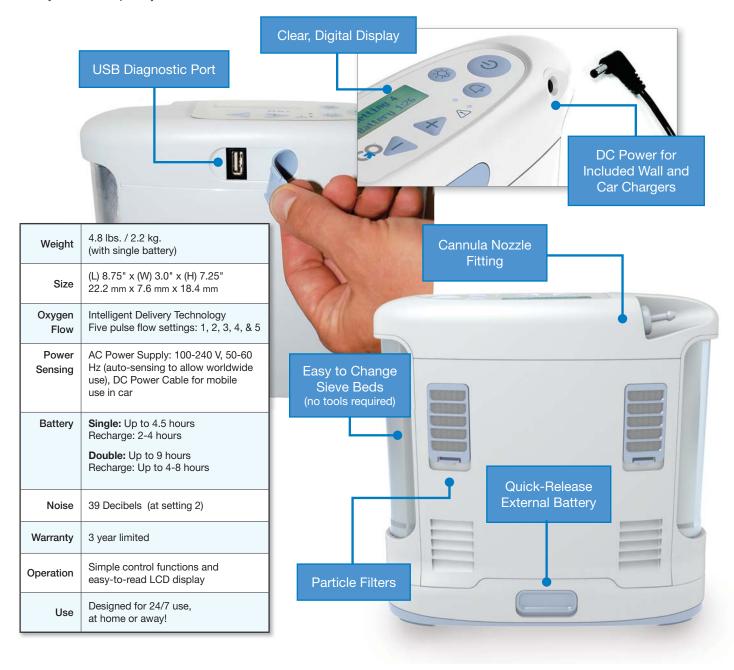

Patients can power an OxyGo™ by plugging it into a wall outlet, DC outlet in their car, or for hours at a time with each rechargeable battery. Weighing in at less than 5 pounds, and with an extraordinary battery life of 9 hours, the OxyGo™ is completely wearable.