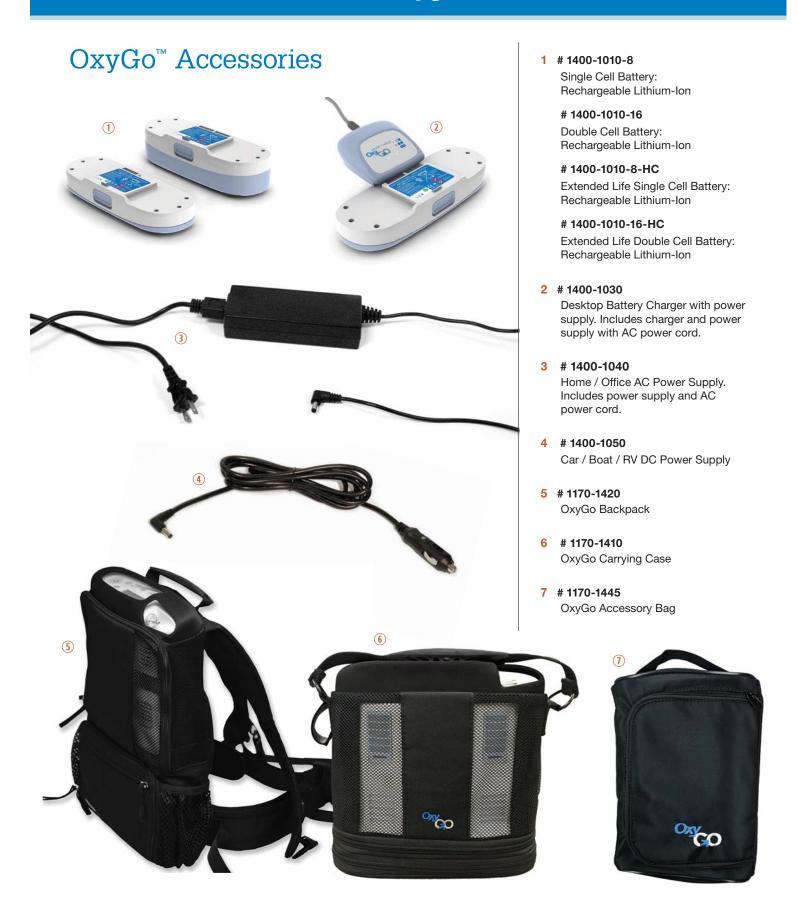

urs              | UP TO<br>3.5 hours                           | UP TO 3.0 hours  |
| Sound Level<br>at setting 2                               | 39 dB.                           | 39 dB.                     | 43 dB.                                           | 43 dB.                                           | 44 dB.                                  | 46 dB.                        | 44 dB.                                       | Unspecified      |

View the clinical studies: bitly.com/OxyGoClinical

#### **OxyGo**<sup>™</sup> Portable Oxygen Concentrator

Give us a call to learn more about how OxyGo<sup>™</sup> can keep your patients going, and keep your costs down!

888-327-7301 or med@applied-inc.com

# 1400-1000

# 1400-1000-16 (system with double cell battery)



#### www.oxygo.life